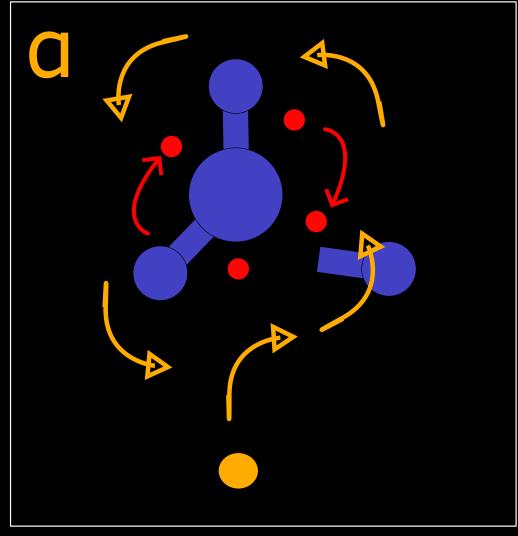

# **Tactical Premise:**

**ALL Target vessels move to engage Daedalus** 

## Response

Maximise defensive manuevering employing offensive retreat tactics, disable targets with aggressive attitude.

Draw targets away from K-74. Keep Focus on Daedalus.