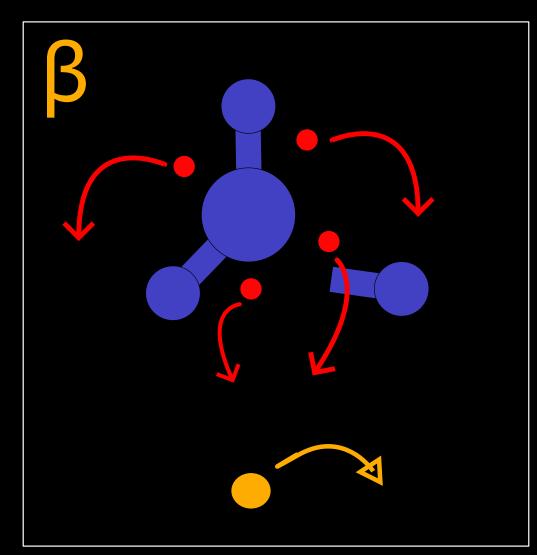

## **Tactical Premise:**

**Target Vessels continue engaging K-74** 

#### Response:

Utilising the seperated section of boom arm as cover, engaging the targets with harrying tactics, capitalising on ship manuverability.

Draw all attention towards Daedalus and maximise defensive coverage.