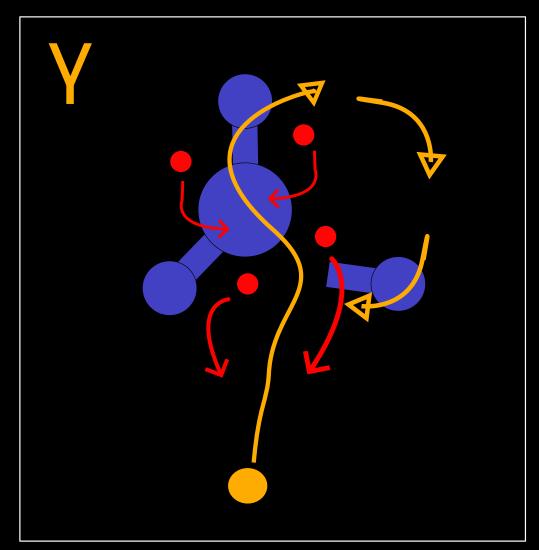

## **Tactical Premise:**

**Target vessels divide offensive targets** 

## Response

Focus tactical offensive efforts on the targets engaging K-74, make use of close quarter manuvering to provide additional cover. Draw attention towards Daedalus to minimise civlian casualties.