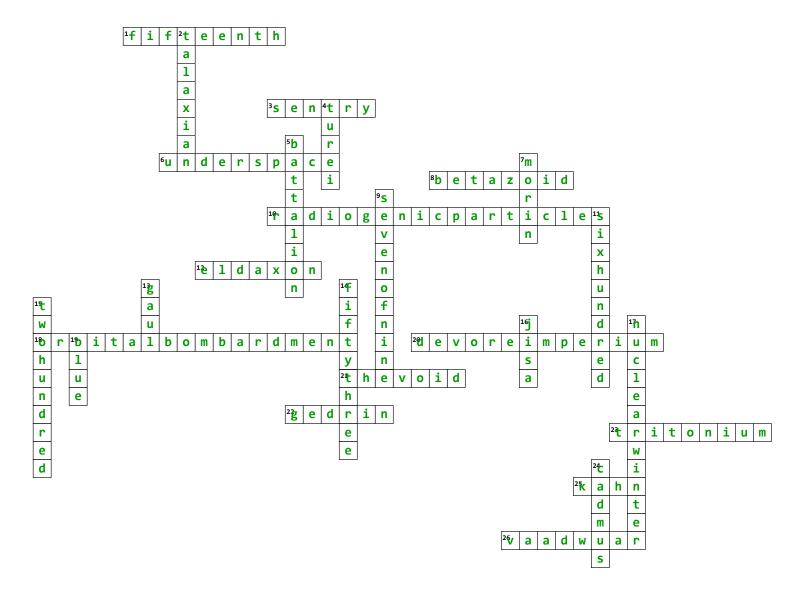

## Across

- $\sqrt{\mathbf{1.}}$  the century when the network of subspace corridors was discovered
- $\checkmark \textbf{3.}$  the satellite over the Vaadwaur world used by Voyager to target the Turei
- $\sqrt{6}$ . a network of subspace corridors once thought to be isolated to the Delta Quadrant
- √8. the species Captain Janeway wished she had onboard to sense the Vaadwuar's true intentions
- √10. the reason Voyager went to the planet where the Vaadwuar were located
- $\sqrt{12}$ . the author of a collection of folktales related loosely to the Vaaadwuar
- $\sqrt{18}$ . the reason the planet the Vaadwuar were found on was in the state it was in 2376
- √20. the power that now holds the colony world Gedrin would have liked to relocate to in 2376
- √21. an unusual region of space where Voyager later encountered a heavily-modified Vaadwuar ship, following first contact in 2376

## Down

- √2. a Delta Quadrant race whose word for "foolish" is roughly the same as the name for one of the other races in this puzzle
- √4. a Delta Quadrant race that claims ownership of the subspace corridor network there
- $\sqrt{5}$ . the type of unit the Vaadwuar in stasis in 2376 were part of
- √7. the leader of the Vaadwuar's tactical officer in 2376
- $\sqrt{9}$ . the person responsible for activating one of the Vaadwuar stasis pods
- √11. the number of Vaadwuar in stasis in 2376
- √13. the leader of the Vaadwuar as of 2376
- √14. the number of Vaadwuar ships that escaped in 2376
- √15. the number of light-years traveled in the five minutes Voyager was in the subspace corridor network
- √16. a Vaadwuar woman killed by malfunctioning stasis equipment

- √22. a Vaadwuar soldier who was sympathetic to the crew of Voyager in 2376
- √23. the material reinforcing the cave containing the Vaadwuar stasis pods, which was also used by the Bajoran Resistance
- $\sqrt{\mathbf{25}}$  an earlier Star Trek character who was described as a space seed
- √26. a Delta Quadrant race that claims to have originally discovered and mapped a network of subspace corridors
- $\sqrt{17}$ . the state of the planet where the Vaadwuar were found in 2376'
- √19. the alert status a Starfleet vessel uses to land on a planetary surface, among other things
- **√24.** the Greek hero whose legend gives the Vaadwuar's debut episode its name