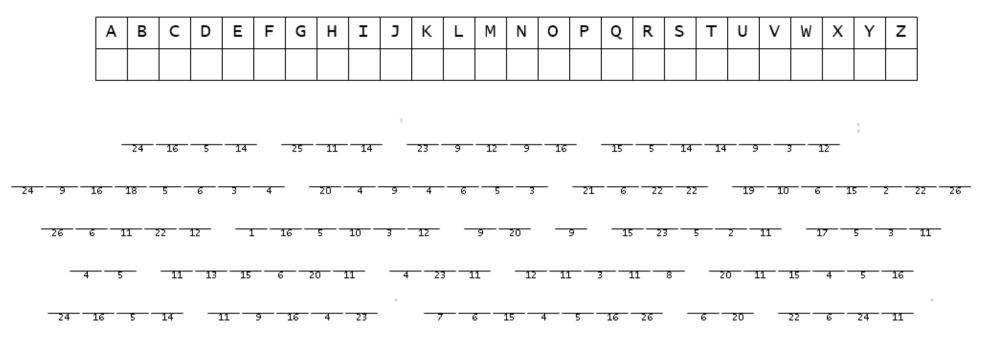

## Lost Fleet Cryptogram

## Decode the message.

Each letter in the phrase has been replaced with a random letter or number. Try to decode the message.

Copyright © 2023 Discovery Education. All rights reserved.